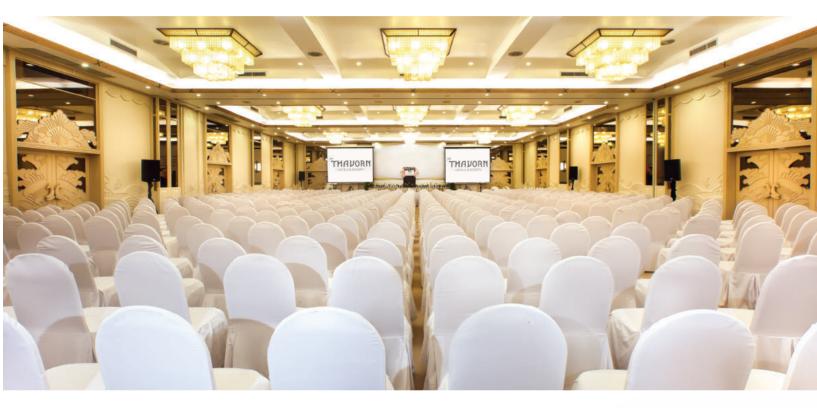

# DAILY DELEGATE RATES AT THAVORN PALM BEACH RESORT



### Half day meeting

### Includes:

- Room hire for half day
  (8:00-12:00 or 13:00-17:00)
- One coffee break
- One lunch
- Basic audiovisual equipment (LCD projector and screen, microphones, flip charts, paper, and markers)
- Meeting stationary (bottle water, paper, and pen)

## Full day meeting

### Includes:

- Room hire for full day (8:00-18:00)
- Two coffee breaks
- One lunch
- Basic audiovisual equipment (LCD projector and screen, microphones, flip charts, paper, and markers)
- Meeting stationary (bottle water, paper, and pen)

### FOR MORE INFORMATION, PLEASE CONTACT OUR TEAM:

**Email:** ados1@thavornhotels.com **Website:** www.phuketmeetingconference.com **Tel:** +66(81) 659 1006