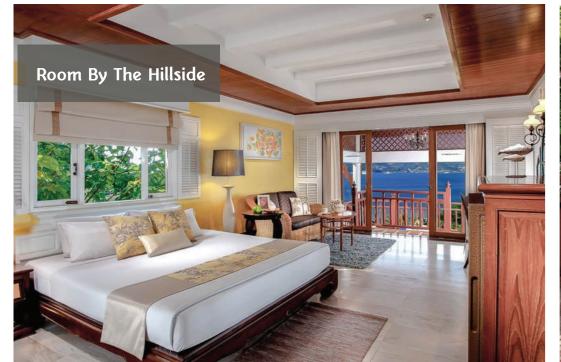

#### Total number of rooms: 185

- Beach Cottage
- Beachfront Cottage
- Tropical Pool Access
- Poolside with bathtub
- Hillside Ocean Facing with Jacuzzi
- 1 Bedroom Hillside Ocean Facing Suite
- 2 Bedroom Hillside Ocean Facing Suite

#### ROOM AMENITIES

- Flatscreen TV
- Air Condition
- Telephone
- Safe-deposit Box

Fitness Centre

Restaurant

- Hairdryer
- MinibarFree Wifi
- Refrigerator