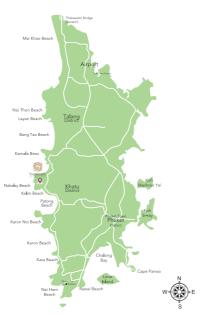

### LOCATION

#### Accessible Yet Private Location

The resort is easily accessible via 10-minute drive from Patong Beach, 30-minute drive from downtown Phuket, and 1-hour drive from Phuket International Airport. We have complimentary 2-way shuttle bus to Patong 5 times per day! You will never feel isolated.

#### LOCAL ATTRACTIONS

- Patong Beach (10 Mins) Kamala Beach ( 10 Mins)
- Simon Cabaret (15 Mins) Phuket Fantasea (15 Mins)
- Bangla Nightlife (10 Mins)