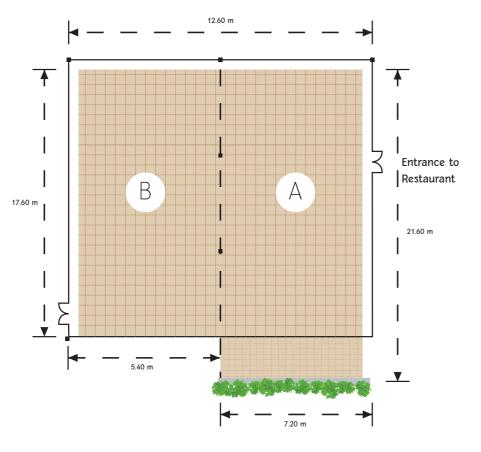

#### NAKALAY ROOM DIMENSION

| ROOM HEIGHT  | TOTAL AREA | THEATER | CLASSROOM | BANQUET | COCKTAIL |
|--------------|------------|---------|-----------|---------|----------|
| Nakalay Room | 251 sq m.  | 200     | 120       | 100     | 120      |
| А            | 156 sq m.  | 120     | 80        | 60      | 80       |
| В            | 95 sq m.   | 80      | 40        | 40      | 40       |