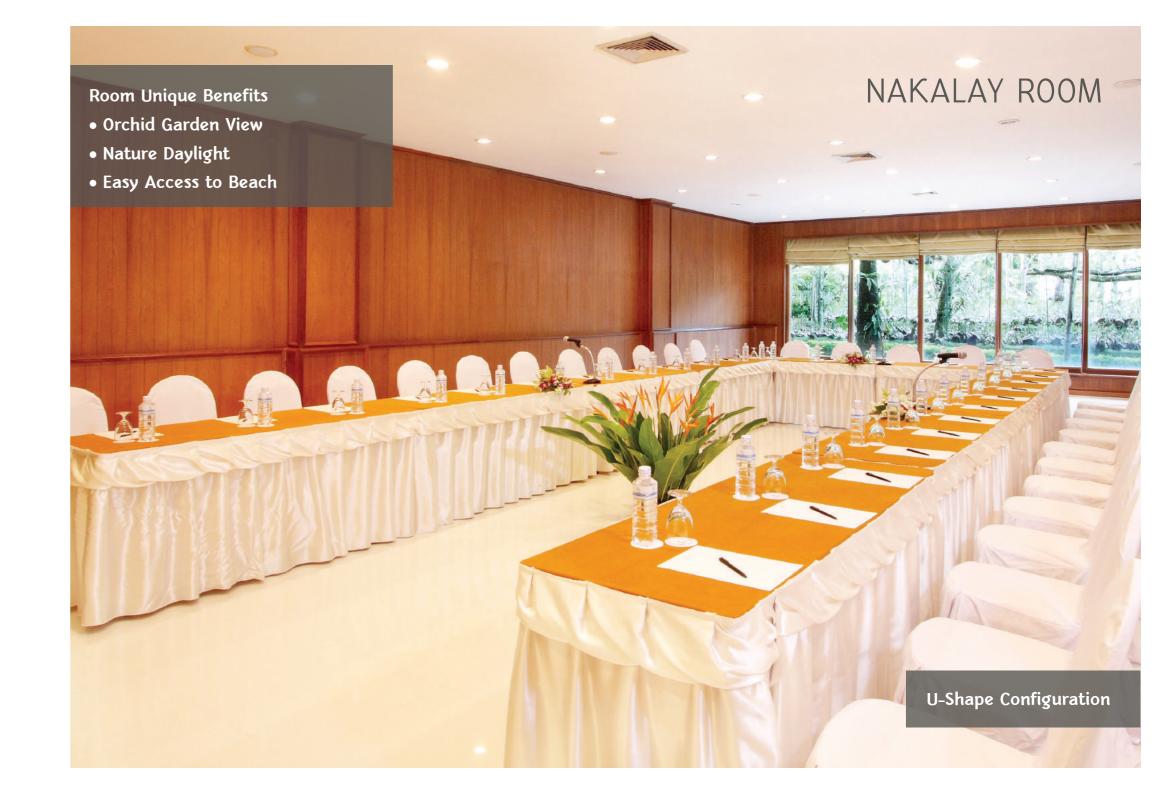

## MEETING & EVENTS

#### NAKALAY ROOM DIMENSION

| ROOM HEIGHT  | TOTAL AREA | THEATER | CLASSROOM | BANQUET | COCKTAIL |
|--------------|------------|---------|-----------|---------|----------|
| Nakalay Room | 251 sq m.  | 200     | 120       | 100     | 120      |
| А            | 156 sq m.  | 120     | 80        | 60      | 80       |
| В            | 95 sq m.   | 80      | 40        | 40      | 40       |