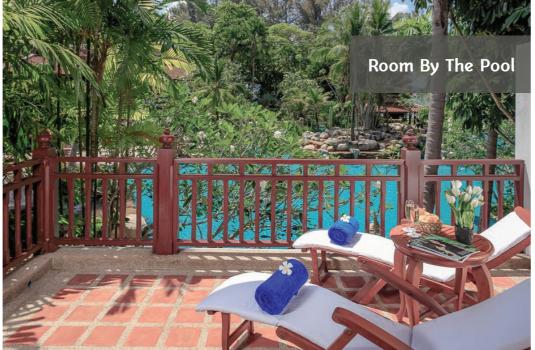

#### Total number of rooms: 185

- Beach Cottage
- Beachfront Cottage
- Tropical Pool Access
- Poolside with bathtub
- Hillside Ocean Facing with Jacuzzi
- 1 Bedroom Hillside Ocean Facing Suite
- 2 Bedroom Hillside Ocean Facing Suite

#### ROOM AMENITIES

- Flatscreen TV
- Air Condition
- Telephone
- Safe-deposit Box

Fitness Centre

Restaurant

- Hairdryer
- MinibarFree Wifi
- Refrigerator